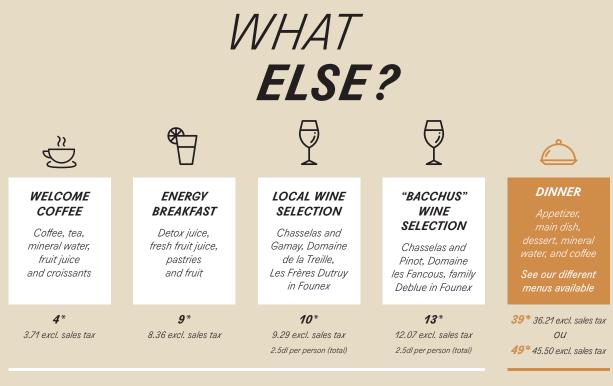

# PACKAGES

#### Conference room with natural light\*

*(layout of your choice) – includes video projector, screen, flipchart, mineral water, desk pads, notepads and pens.* 

#### Morning and afternoon coffee breaks\* -

*includes coffee, tea, herbal tea, fruit juice, homemade croissants and pastries, popcorn and detox water.* 

Lunch\*